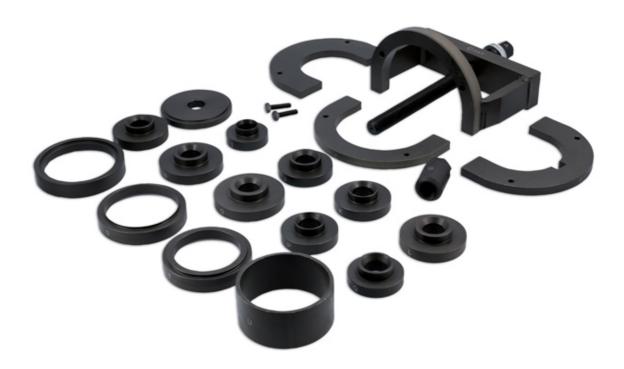

## Wheel Hub & Bearing Master Kit

Designed to extract and install the drive flange and wheel bearing on front and rear wheel drive vehicles where a one piece bearing is used. Use on driven axles only.

## **Additional Information**

- Front and rear drive flange and wheel bearing removal.
- Front wheel drive applications include: Chrysler, Ford, Honda, Hyundai, Infiniti, Kia, Lexus, Mazda, Nissan, Toyota and VAG.
- · Rear wheel drive applications include: BMW, Mercedes-Benz and Porsche.
- · Not suitable for fitting GEN2 bearing assemblies.
- The 7879 utilises a mechanical force screw always apply molybdenum disulfide grease before use.