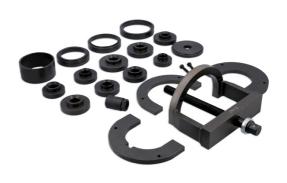

## Wheel Hub & Bearing Master Kit

Designed to extract and install the drive flange and wheel bearing on front and rear wheel drive vehicles where a one piece bearing is used. Use on driven axles only.

## **Additional Information**

- Front and rear drive flange and wheel bearing removal.
- Front wheel drive applications include: Chrysler, Ford, Honda, Hyundai, Infiniti, Kia, Lexus, Mazda, Nissan, Toyota and VAG.
- · Rear wheel drive applications include: BMW, Mercedes-Benz and Porsche.
- · Not suitable for fitting GEN2 bearing assemblies.
- The 7879 utilises a mechanical force screw always apply molybdenum disulfide grease before use.