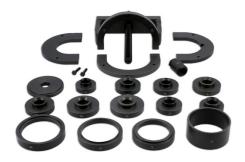

## Wheel Hub & Bearing Master Kit

Designed to extract and install the drive flange and wheel bearing on front and rear wheel drive vehicles where a one piece bearing is used. Use on driven axles only.

## **Additional Information**

- Front and rear drive flange and wheel bearing removal.
- Front wheel drive applications include: Chrysler, Ford, Honda, Hyundai, Infiniti, Kia, Lexus, Mazda, Nissan, Toyota and VAG.
- · Rear wheel drive applications include: BMW, Mercedes-Benz and Porsche.
- · Not suitable for fitting GEN2 bearing assemblies.
- The 7879 utilises a mechanical force screw always apply molybdenum disulfide grease before use.