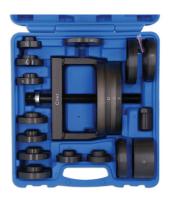

## Wheel Hub & Bearing Master Kit

Designed to extract and install the drive flange and wheel bearing on front and rear wheel drive vehicles where a one piece bearing is used. Use on driven axles only.

## **Additional Information**

- Front and rear drive flange and wheel bearing removal.
- Front wheel drive applications include: Chrysler, Ford, Honda, Hyundai, Infiniti, Kia, Lexus, Mazda, Nissan, Toyota and VAG.
- · Rear wheel drive applications include: BMW, Mercedes-Benz and Porsche.
- · Not suitable for fitting GEN2 bearing assemblies.
- The 7879 utilises a mechanical force screw always apply molybdenum disulfide grease before use.