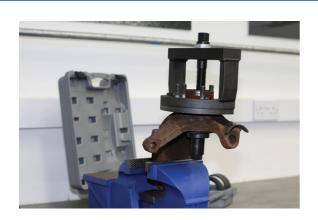

## Wheel Hub & Bearing Master Kit

Designed to extract and install the drive flange and wheel bearing on front and rear wheel drive vehicles where a one piece bearing is used. Use on driven axles only.

## **Additional Information**

- Front and rear drive flange and wheel bearing removal.
- Front wheel drive applications include: Chrysler, Ford, Honda, Hyundai, Infiniti, Kia, Lexus, Mazda, Nissan, Toyota and VAG.
- · Rear wheel drive applications include: BMW, Mercedes-Benz and Porsche.
- · Not suitable for fitting GEN2 bearing assemblies.
- The 7879 utilises a mechanical force screw always apply molybdenum disulfide grease before use.